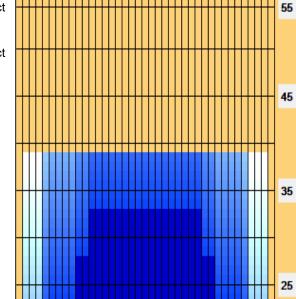

6 2L 2R 0 10 0 17.0 0.0 -17.0 0

| Item             | 3L-7L:18L-18R        | 8L-12L:18L-18R      | 13L-17L:18L-18R     | 18L-18R:17R-13R      | 18L-18R:12R-8R      | 18L-18R:7R-3R        |
|------------------|----------------------|---------------------|---------------------|----------------------|---------------------|----------------------|
| Description      | Outside Track:Middle | Middle Track:Middle | Inside Track:Middle | MIddle: Inside Track | Middle:Middle Track | Middle:Outside Track |
| Track Zone Ratio | 3.96                 | 1.76                | 1.01                | 1.01                 | 1.76                | 3.96                 |