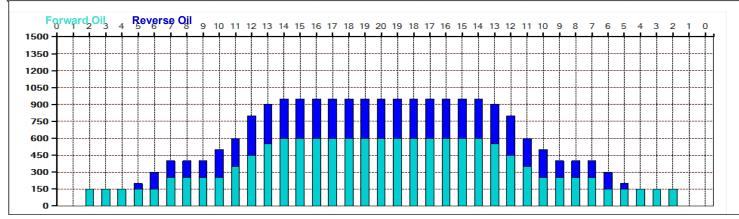

## Origo Ladies 2020

15

Oil Pattern Distance: 39 Feet
Forward Oil Total: 14 mL
Forward Boards Crossed: 280 Boards

Reverse Brush Drop: 33 Feet
Reverse Oil Total: 8.25 mL
Reverse Boards Crossed: 165 Boards

Oil Per Board: 50 uL
Volume Oil Total: 22.25 mL
Total Boards Crossed: 445 Boards

| 4 | Start | Stop | Loads | Speed | Crossed | Start | End  | Feet | T.Oil |
|---|-------|------|-------|-------|---------|-------|------|------|-------|
| 1 | 2L    | 2R   | 3     | 10    | 111     | 0.0   | 2.8  | 2.8  | 5550  |
| 2 | 7L    | 7R   | 2     | 14    | 54      | 2.8   | 6.7  | 3.9  | 2700  |
| 3 | 11L   | 11R  | 2     | 14    | 38      | 6.7   | 10.6 | 3.9  | 1900  |
| 4 | 12L   | 12R  | 2     | 18    | 34      | 10.6  | 15.7 | 5.1  | 1700  |
| 5 | 13L   | 13R  | 2     | 18    | 30      | 15.7  | 20.8 | 5.1  | 1500  |
| 6 | 14L   | 14R  | 1     | 18    | 13      | 20.8  | 23,3 | 2.5  | 650   |
| 7 | 2L    | 2R   | 0     | 18    | 0       | 23.3  | 39.0 | 15.7 | 0     |
|   |       |      |       |       |         |       |      |      |       |
|   |       |      |       |       |         |       |      |      |       |
|   |       |      |       |       |         |       |      |      |       |